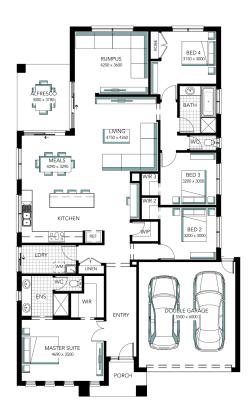

## Beaumont 25

| 4 合 2 |  | 2 뤄 |
|-------|--|-----|
|-------|--|-----|

| ADDRESS                                        | LOT WIDTH | LOT SIZE              | HOUSE SIZE            |
|------------------------------------------------|-----------|-----------------------|-----------------------|
| Lot 611 Whitewater Terrace, Murray Park Estate | 15.00     | 853.00 m <sup>2</sup> | 233.31 m <sup>2</sup> |